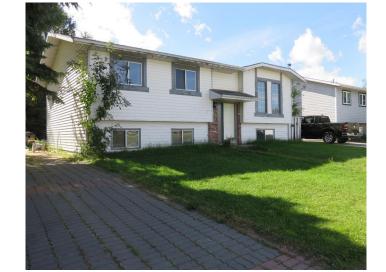

#### \$249,900

3 Bedroom, 1.00 Bathroom, 1,190 sqft Residential on 0.15 Acres

NONE, Slave Lake, Alberta

WINNING COMBINATION! Affordable home with 3 bedrooms up with 3 bedrooms downstairs plus family room. Check it out

#### **Exterior**

Exterior Features Private Yard

Lot Description Rectangular Lot, Back Yard, Lawn, Many Trees, Treed

Roof Asphalt Shingle

Construction Wood Frame

Foundation Concrete