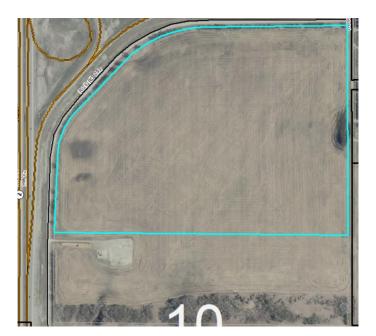

## \$3,500,000

0 Bedroom, 0.00 Bathroom, Land on 87.53 Acres

NONE, Rural Rocky View County, Alberta

A great parcel of land situated on the SE corner of highways # 2 & # 72 approximately 6 miles north of Airdrie . Zoned as agricultural land at this time , there is potential for possible zoning changes down the road. This property is lined with mature trees on two sides and has road access on three sides . Two of these roads are paved . This land has a very gentle slope facing the highway giving it great exposure for motorists and also revealing a decent view of the mountains from all points of the land . The ideas are endless for this land . There is also a 42 acre parcel immediately to the south also for sale. MLS # A1235902

#### **Essential Information**

MLS® # A1057700 Price \$3,500,000

Bathrooms 0.00
Acres 87.53
Type Land
Sub-Type Land
Status Active

# **Community Information**

Address # 2 & # 72 Highways

Subdivision NONE

City Rural Rocky View County

County Rocky View County

Province Alberta
Postal Code T0M 0S0

### **Additional Information**

Date Listed January 7th, 2021

Days on Market 1689

Zoning A-General