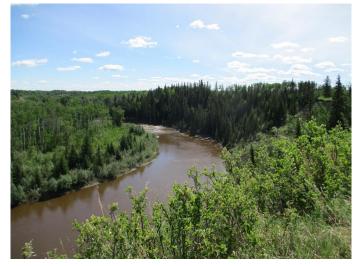

## \$89,000

0 Bedroom, 0.00 Bathroom, Land on 8.95 Acres

NONE, Rural Northern Lights, County of, Alberta

"Acreage with a View" Fully developed acreage over looking the Notikewin River! This 8.95 acre acreage is ready for your new home or cabin with lots of space for your pets or hobby farm! Enjoy the designated walking paths along the river and treed areas! Drive way has been built, graveled and trees have been planted! Power & co-op water have been installed and paid for natural gas is available! Only 1.5 miles north and East of Manning AB.