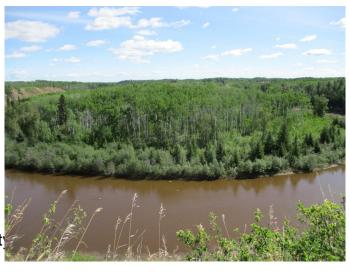

## \$89,000

0 Bedroom, 0.00 Bathroom, Land on 8.95 Acres

NONE, Rural Northern Lights, County of, Alberta

"Acreage with a View" Fully developed acreage over looking the Notikewin River! This 8.95 acre acreage is ready for your new home or cabin with lots of space for your pets or hobby farm! Enjoy the designated walking paths along the river and treed areas! Drive way has been built, graveled and trees have been planted! Power & co-op water have been installed and paid for natural gas is available! Only 1.5 miles north and East of Manning AB.