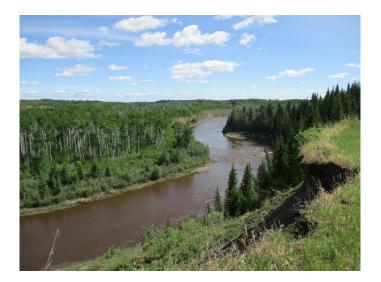

## \$89,000

0 Bedroom, 0.00 Bathroom, Land on 8.95 Acres

NONE, Rural Northern Lights, County of, Alberta

"Acreage with a View" Fully developed acreage over looking the Notikewin River! This 8.95 acre acreage is ready for your new home or cabin with lots of space for your pets or hobby farm! Enjoy the designated walking paths along the river and treed areas! Drive way has been built, graveled and trees have been planted! Power & co-op water have been installed and paid for natural gas is available! Only 1.5 miles north and East of Manning AB.