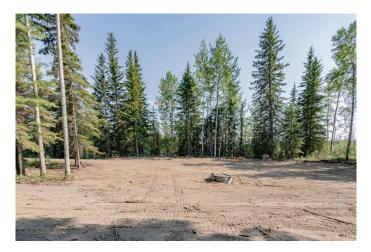

#### \$224,900

0 Bedroom, 0.00 Bathroom, Land on 2.82 Acres

Dunes West, Rural Grande Prairie No. 1, County of, Alberta

2.82 acre private treed lot – Prime location Just 10 minutes from Grande Prairie! Build your dream home on this peaceful and private pie-shaped lot, perfectly situated just 1 minute off pavement and only 10 minutes from Grande Prairie City limits. Offering both seclusion and convenience, this rare parcel is one of the last private lots remaining in the area and its ready for your vision to come to life. Property highlights include: building site cleared with walk-out potential, designated area ready for a shop, complete with a turnaround driveway, secondary access potential from the South/East side & West access road prepped with 2" of fill for stability. This lot is zoned CR-5 which allows for flexible building options including home-based businesses. This is one of the highest elevation lots in the area, offering great drainage and even better views. Bordered by a closed County road to the North, a bird sanctuary to the South, and a private acreage across the way, you'll enjoy complete privacy and nature in every direction. Ready for Development: Aquatera initial tie-in fee is already paid and there is no GST on purchase price! Power and natural gas available right to the property line. This is an excellent opportunity for a custom home build with walk-out basement design surrounded by the beauty of the Wapiti. Close to Nordic ski trails,

#### Exterior

| Lot Description | Cleared, Corner Lot, Corners Marked, Environmental Reserve, Irregular |
|-----------------|-----------------------------------------------------------------------|
|                 | Lot, Many Trees, No Neighbours Behind, Private, See Remarks, Treed    |