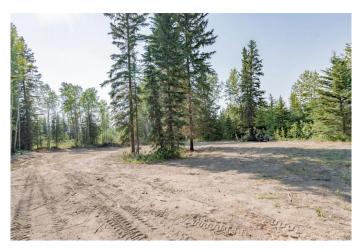

#### \$224,900

0 Bedroom, 0.00 Bathroom, Land on 2.82 Acres

Dunes West, Rural Grande Prairie No. 1, County of, Alberta

2.82 acre private treed lot – Prime location Just 10 minutes from Grande Prairie! Build your dream home on this peaceful and private pie-shaped lot, perfectly situated just 1 minute off pavement and only 10 minutes from Grande Prairie City limits. Offering both seclusion and convenience, this rare parcel is one of the last private lots remaining in the area and its ready for your vision to come to life. Property highlights include: building site cleared with walk-out potential, designated area ready for a shop, complete with a turnaround driveway, secondary access potential from the South/East side & West access road prepped with 2" of fill for stability. This lot is zoned CR-5 which allows for flexible building options including home-based businesses. This is one of the highest elevation lots in the area, offering great drainage and even better views. Bordered by a closed County road to the North, a bird sanctuary to the South, and a private acreage across the way, you'll enjoy complete privacy and nature in every direction. Ready for Development: Aquatera initial tie-in fee is already paid and there is no GST on purchase price! Power and natural gas available right to the property line. This is an excellent opportunity for a custom home build with walk-out basement design surrounded by the beauty of the Wapiti. Close to Nordic ski trails,

#### Exterior

| Lot Description | Cleared, Corner Lot, Corners Marked, Environmental Reserve, Irregular |
|-----------------|-----------------------------------------------------------------------|
|                 | Lot, Many Trees, No Neighbours Behind, Private, See Remarks, Treed    |