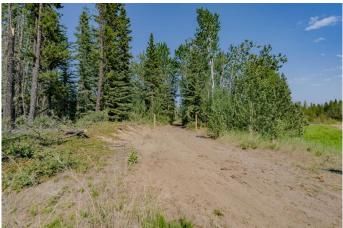

#### \$224,900

0 Bedroom, 0.00 Bathroom, Land on 2.82 Acres

Dunes West, Rural Grande Prairie No. 1, County of, Alberta

2.82 acre private treed lot – Prime location Just 10 minutes from Grande Prairie! Build your dream home on this peaceful and private pie-shaped lot, perfectly situated just 1 minute off pavement and only 10 minutes from Grande Prairie City limits. Offering both seclusion and convenience, this rare parcel is one of the last private lots remaining in the area and its ready for your vision to come to life. Property highlights include: building site cleared with walk-out potential, designated area ready for a shop, complete with a turnaround driveway, secondary access potential from the South/East side & West access road prepped with 2" of fill for stability. This lot is zoned CR-5 which allows for flexible building options including home-based businesses. This is one of the highest elevation lots in the area, offering great drainage and even better views. Bordered by a closed County road to the North, a bird sanctuary to the South, and a private acreage across the way, you'll enjoy complete privacy and nature in every direction. Ready for Development: Aquatera initial tie-in fee is already paid and there is no GST on purchase price! Power and natural gas available right to the property line. This is an excellent opportunity for a custom home build with walk-out basement design surrounded by the beauty of the Wapiti. Close to Nordic ski trails,

#### Exterior

| Lot Description | Cleared, Corner Lot, Corners Marked, Environmental Reserve, Irregular |
|-----------------|-----------------------------------------------------------------------|
|                 | Lot, Many Trees, No Neighbours Behind, Private, See Remarks, Treed    |