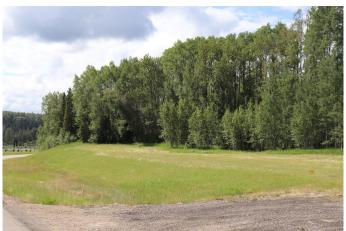

#### \$90,000

0 Bedroom, 0.00 Bathroom, Land on 4.10 Acres

NONE, Rural Yellowhead County, Alberta

Private subdivision located about 2 miles east of Edson. Gated Community. Lot includes underground services to property line and consists of power, gas, telephone line and high speed internet. Property owners are responsible for there own septic and well. Subdivision is paved.