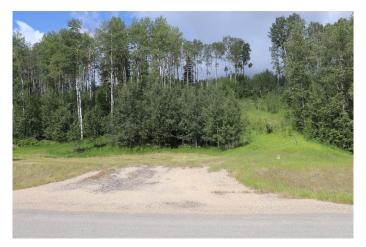

## \$90,000

0 Bedroom, 0.00 Bathroom, Land on 4.10 Acres

NONE, Rural Yellowhead County, Alberta

Private subdivision with paved roads. Gated Community. The lot includes underground services to the property line. This consists of power, gas, telephone and high speed internet. Property owners are responsible for there own well and septic system.