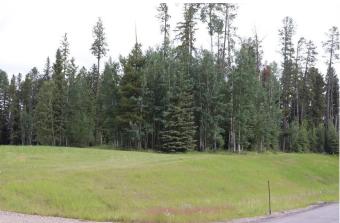

## \$119,000

0 Bedroom, 0.00 Bathroom, Land on 3.46 Acres

NONE, Rural Yellowhead County, Alberta

Gated Community in a private subdivision located about 2 miles from Edson. Underground services are to the property line and consists of power, gas, telephone and high speed internet. Property owners are responsible for the well and septic system. Subdivision is paved.