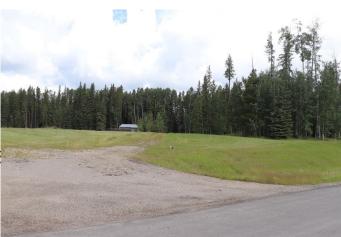

## \$119,000

0 Bedroom, 0.00 Bathroom, Land on 3.46 Acres

NONE, Rural Yellowhead County, Alberta

Gated Community in a private subdivision located about 2 miles from Edson. Underground services are to the property line and consists of power, gas, telephone and high speed internet. Property owners are responsible for the well and septic system. Subdivision is paved.