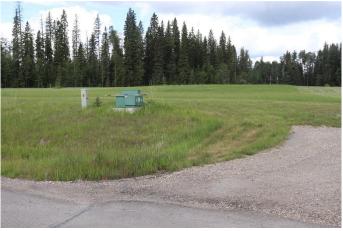

### \$75,000

0 Bedroom, 0.00 Bathroom, Land on 2.52 Acres

NONE, Rural Yellowhead County, Alberta

Private Subdivision in a gated community about 2 miles from town. Lot has underground services to property line which consists of power, gas, telephone and high speed internet. Property owner responsible for septic and well. Subdivision is paved.