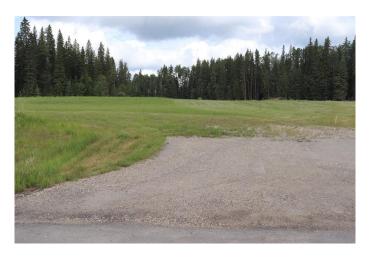

### \$75,000

0 Bedroom, 0.00 Bathroom, Land on 2.52 Acres

NONE, Rural Yellowhead County, Alberta

Private Subdivision in a gated community about 2 miles from town. Lot has underground services to property line which consists of power, gas, telephone and high speed internet. Property owner responsible for septic and well. Subdivision is paved.