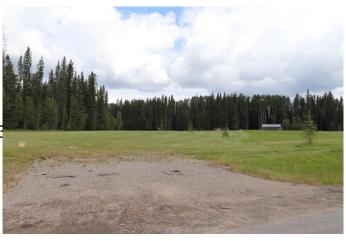

### \$75,000

0 Bedroom, 0.00 Bathroom, Land on 2.89 Acres

NONE, Rural Yellowhead County, Alberta

Gated Community in a private paved subdivision. The property has underground services to the property line which consists of power, gas, telephone and high speed internet. Each property owner responsible for the well and septic.