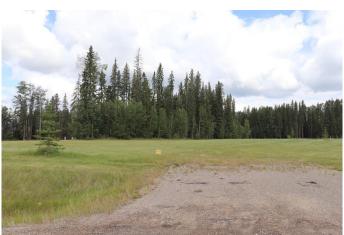

### \$75,000

0 Bedroom, 0.00 Bathroom, Land on 2.89 Acres

NONE, Rural Yellowhead County, Alberta

Gated Community in a private paved subdivision. The property has underground services to the property line which consists of power, gas, telephone and high speed internet. Each property owner responsible for the well and septic.