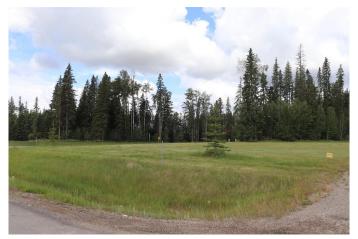

### \$75,000

0 Bedroom, 0.00 Bathroom, Land on 2.89 Acres

NONE, Rural Yellowhead County, Alberta

Gated Community in a private paved subdivision. The property has underground services to the property line which consists of power, gas, telephone and high speed internet. Each property owner responsible for the well and septic.