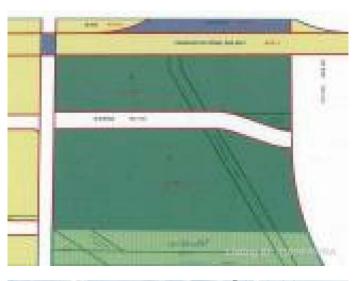

#### \$1,003,500

0 Bedroom, 0.00 Bathroom, Commercial on 6.69 Acres

NONE, Whitecourt, Alberta

Prime downtown location for a strip mall or gas/food outlet, motel or car dealership Across the road, is additional 11.21 acres as part of the title. reference to additional listing. 4933 B Dahl dr.A1143535