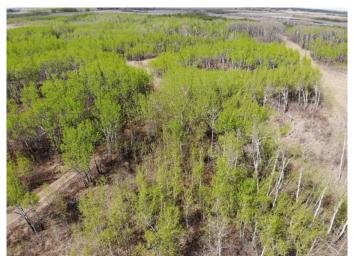

#### \$103,600

0 Bedroom, 0.00 Bathroom, Land on 5.19 Acres

NONE, Rural Wainwright No. 61, M.D. of, Alberta

Well treed vacant 5.19 acre lot in new development of Austin Acres. West of Wainwright to RR 73 and south 1 mile on east side of road. Price subject to GST. LOT #3