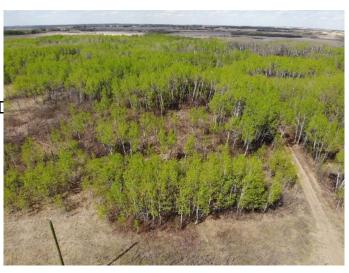

#### \$103,600

0 Bedroom, 0.00 Bathroom, Land on 5.19 Acres

NONE, Rural Wainwright No. 61, M.D. of, Alberta

Well treed vacant 5.19 acre lot in new development of Austin Acres. West of Wainwright to RR 73 and south 1 mile on east side of road. Price subject to GST. LOT #3