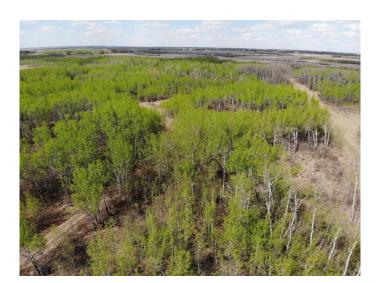

#### \$103,600

0 Bedroom, 0.00 Bathroom, Land on 5.19 Acres

NONE, Rural Wainwright No. 61, M.D. of, Alberta

Well treed vacant 5.19 acre lot in new development of Austin Acres. West of Wainwright to RR 73 and south 1 mile on east side of road. Price subject to GST. LOT #3