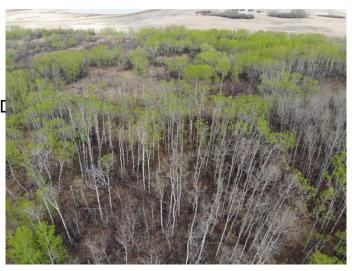

### \$88,000

0 Bedroom, 0.00 Bathroom, Land on 4.18 Acres

NONE, Rural Wainwright No. 61, M.D. of, Alberta

Well treed vacant 4.18 acre lot in new development of Austin Acres. West of Wainwright to RR 73 and south 1 mile on east side of road. Price is subject to GST. LOT #7