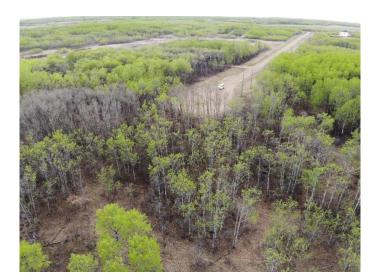

### \$88,000

0 Bedroom, 0.00 Bathroom, Land on 4.18 Acres

NONE, Rural Wainwright No. 61, M.D. of, Alberta

Well treed vacant 4.18 acre lot in new development of Austin Acres. West of Wainwright to RR 73 and south 1 mile on east side of road. Price is subject to GST. LOT #7