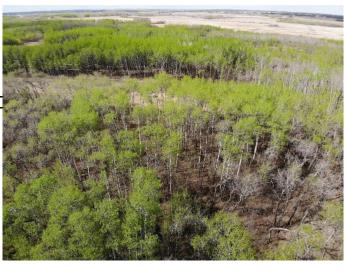

### \$100,400

0 Bedroom, 0.00 Bathroom, Land on 5.02 Acres

NONE, Rural Wainwright No. 61, M.D. of, Alberta

Well treed vacant 5.02 acre lot in new development of Austin Acres. West of Wainwright to RR 73 and south 1 mile on east side of road. Price is subject to GST. LOT #9