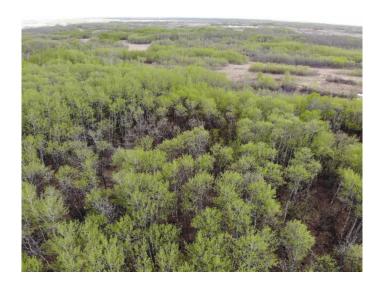

### \$100,400

0 Bedroom, 0.00 Bathroom, Land on 5.02 Acres

NONE, Rural Wainwright No. 61, M.D. of, Alberta

Well treed vacant 5.02 acre lot in new development of Austin Acres. West of Wainwright to RR 73 and south 1 mile on east side of road. Price is subject to GST. LOT #9