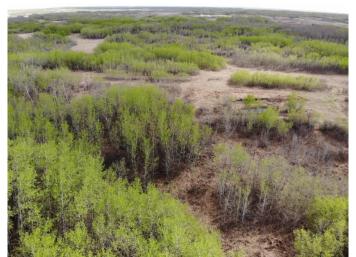

### \$100,400

0 Bedroom, 0.00 Bathroom, Land on 5.02 Acres

NONE, Rural Wainwright No. 61, M.D. of, Alberta

Well treed vacant 5.02 acre lot in new development of Austin Acres. West of Wainwright to RR 73 and south 1 mile on east side of road. Price is subject to GST. LOT #9