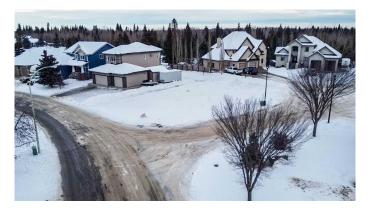

#### \$204,900

0 Bedroom, 0.00 Bathroom, Land on 0.19 Acres

Wedgewood, Wedgewood, Alberta

Rare opportunity to buy a vacant lot in desirable County neighborhood of Wedgewood. Ideally located at the edge of a cul-de-sac just bordering green space makes this corner lot open to endless design possibilities. Dream of that side car garage open concept plan...this lot has room for that! Is your dream home a 2storey with large backyard...this lot has room for that! Build here and be close to walking trails, lush trees and creek banks to explore, Grande Prairie Golf and Country Club, tons of parks & green space, busing for schools, great snow removal and most of all the very appealing County taxes! Take a drive by this vacant lot today!

### **Community Information**

| Address     | 9201 46a Avenue                 |
|-------------|---------------------------------|
| Subdivision | Wedgewood                       |
| City        | Wedgewood                       |
| County      | Grande Prairie No. 1, County of |

Zoning RR-1