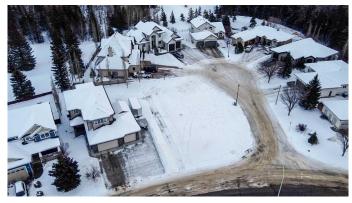

#### \$204,900

0 Bedroom, 0.00 Bathroom, Land on 0.19 Acres

Wedgewood, Wedgewood, Alberta

Rare opportunity to buy a vacant lot in desirable County neighborhood of Wedgewood. Ideally located at the edge of a cul-de-sac just bordering green space makes this corner lot open to endless design possibilities. Dream of that side car garage open concept plan...this lot has room for that! Is your dream home a 2storey with large backyard...this lot has room for that! Build here and be close to walking trails, lush trees and creek banks to explore, Grande Prairie Golf and Country Club, tons of parks & green space, busing for schools, great snow removal and most of all the very appealing County taxes! Take a drive by this vacant lot today!

### **Community Information**

| Address     | 9201 46a Avenue                 |
|-------------|---------------------------------|
| Subdivision | Wedgewood                       |
| City        | Wedgewood                       |
| County      | Grande Prairie No. 1, County of |

Zoning RR-1