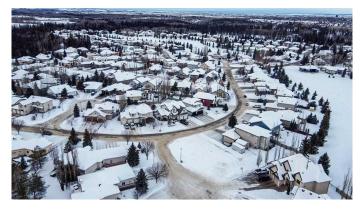

#### \$204,900

0 Bedroom, 0.00 Bathroom, Land on 0.19 Acres

Wedgewood, Wedgewood, Alberta

Rare opportunity to buy a vacant lot in desirable County neighborhood of Wedgewood. Ideally located at the edge of a cul-de-sac just bordering green space makes this corner lot open to endless design possibilities. Dream of that side car garage open concept plan...this lot has room for that! Is your dream home a 2storey with large backyard...this lot has room for that! Build here and be close to walking trails, lush trees and creek banks to explore, Grande Prairie Golf and Country Club, tons of parks & green space, busing for schools, great snow removal and most of all the very appealing County taxes! Take a drive by this vacant lot today!

### **Community Information**

| Address     | 9201 46a Avenue                 |
|-------------|---------------------------------|
| Subdivision | Wedgewood                       |
| City        | Wedgewood                       |
| County      | Grande Prairie No. 1, County of |

Zoning RR-1