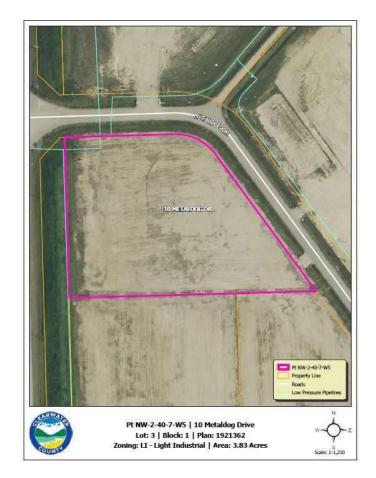

#### \$210,650

0 Bedroom, 0.00 Bathroom, Land on 3.83 Acres

Metaldog Industrial Park, Rural Clearwater County, Alberta

10 METALDOG DRIVE 3.83 ACRES -Metaldog Industrial Subdivision is located minutes northeast of Rocky Mountain House on Airport Road, situated on a ban-free road, and located within a mile of Alberta's High Load Corridor. Zoned Light Industrial (LI) Metaldog Industrial Subdivision is 1 of the newest industrial subdivisions within Clearwater County (has been used for a pipe laydown yard for the past couple of years). This parcel is serviced with 3 PHASE power and natural gas to property lines, to be serviced at the purchaser's expense with private well & sewer systems to suit individual requirements. Firepond is located within the subdivision. Prime location to establish, and grow your business. Immediate possession is available. The general purpose of this district is to accommodate and regulate small to medium-scale industrial operations, note a security suite as part of the main building is permitted as a discretionary use (this allows for an owner/operator or staff to live onsite for security purposes, and is at the discretion of the development officer). No development timeframes. Parcel sizes available range in size from 3.83 acres - 8.01 acres and are **NEWLY** priced

## **Community Information**

Address 10 Metaldog Drive

Subdivision Metaldog Industrial Park

City Rural Clearwater County

County Clearwater County

Province Alberta

Postal Code T4T 2A2

#### **Additional Information**

Date Listed September 22nd, 2022

Days on Market 1064

Zoning LIGHT INDUSTRIAL