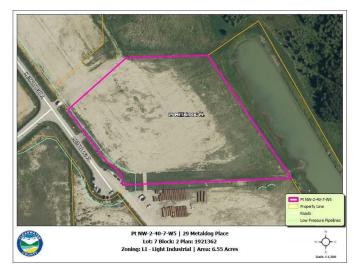

### \$360,250

0 Bedroom, 0.00 Bathroom, Land on 6.55 Acres

Metaldog Industrial Park, Rural Clearwater County, Alberta

29 METALDOG PLACE 6.55 ACRES -Metaldog Industrial Subdivision is located minutes northeast of Rocky Mountain House on Airport Road, situated on a ban-free road, and located within a mile of Alberta's High Load Corridor. Zoned LIGHT INDUSTRIAL DISTRICT "Ll― Metaldog Industrial Subdivision is 1 of the newest industrial subdivisions within Clearwater County (has been used for a pipe laydown yard for the past couple of years). All bare lots are serviced with 3 PHASE power and natural gas to property lines, and all roads within the subdivision are paved, (Note: private well & sewer systems will need to be installed at the purchaser's expense to suit individual requirements). Firepond is located within the subdivision. Prime location to establish, and grow your business. Immediate possession is available. The general purpose of this district is to accommodate and regulate small to medium-scale industrial operations, note a security suite as part of the main building is permitted as a discretionary use (this allows for an owner/operator or staff to live onsite for security purposes, and is at the discretion of the development officer). No development timeframes. Parcel sizes available range in size from 3.83 acres - 8.01 acres and are NEWLY priced. Make your mark in CENTRAL ALBERTA! (GST is applicable)

#### **Essential Information**

MLS® # A2003129

Price \$360,250

Bathrooms 0.00 Acres 6.55

Type Land

Sub-Type Industrial Land

Status Active

## **Community Information**

Address 29 Metaldog Place

Subdivision Metaldog Industrial Park
City Rural Clearwater County

County Clearwater County

Province Alberta
Postal Code T4T 2A2

#### **Additional Information**

Date Listed September 22nd, 2022

Days on Market 1065

Zoning LIGHT INDUSTRIAL