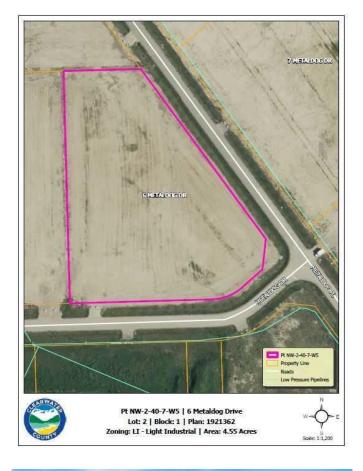

#### \$250,250

0 Bedroom, 0.00 Bathroom, Land on 4.55 Acres

Metaldog Industrial Park, Rural Clearwater County, Alberta

6 METALDOG DRIVE 4.55 ACRES - Metaldog Industrial Subdivision is located minutes northeast of Rocky Mountain House on Airport Road, situated on a ban-free road, and located within a mile of Alberta's High Load Corridor. Zoned LIGHT INDUSTRIAL DISTRICT "Ll― Metaldog Industrial Subdivision is 1 of the newest industrial subdivisions within Clearwater County (has been used for a pipe laydown yard for the past couple of years). All bare lots are serviced with 3 PHASE power and natural gas to property lines, and all roads within the subdivision are paved, (Note: private well & sewer systems will need to be installed at the purchaser's expense to suit individual requirements). Firepond is located within the subdivision. Prime location to establish, and grow your business. Immediate possession is available. The general purpose of this district is to accommodate and regulate small to medium-scale industrial operations, note a security suite as part of the main building is permitted as a discretionary use (this allows for an owner/operator or staff to live onsite for security purposes, and is at the discretion of the development officer). No development timeframes. Parcel sizes available range in size from 3.83 acres - 8.01 acres and are NEWLY priced Make your mark in CENTRAL ALBERTA! (GST is applicable)

### **Community Information**

| Address     | 6 Metaldog Drive         |
|-------------|--------------------------|
| Subdivision | Metaldog Industrial Park |
| City        | Rural Clearwater County  |
| County      | Clearwater County        |
| Province    | Alberta                  |
| Postal Code | T4T 2A2                  |
|             |                          |

# **Additional Information**

| Date Listed    | September 22nd, 2022 |
|----------------|----------------------|
| Days on Market | 1064                 |
| Zoning         | LIGHT INDUSTRIAL     |