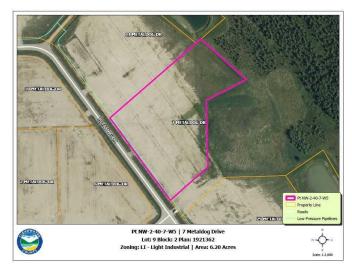

### \$341,000

0 Bedroom, 0.00 Bathroom, Land on 6.20 Acres

Metaldog Industrial Park, Rural Clearwater County, Alberta

7 METALDOG DRIVE 6.2 ACRES - Metaldog Industrial Subdivision is located minutes northeast of Rocky Mountain House on Airport Road, situated on a ban-free road, and located within a mile of Alberta's High Load Corridor. Zoned LIGHT INDUSTRIAL DISTRICT "Ll― Metaldog Industrial Subdivision is 1 of the newest industrial subdivisions within Clearwater County (has been used for a pipe laydown yard for the past couple of years). All bare lots are serviced with 3 PHASE power and natural gas to property lines, and all roads within the subdivision are paved, (Note: private well & sewer systems will need to be installed at the purchaser's expense to suit individual requirements). A firepond is located within the subdivision. Prime location to establish, and grow your business. Immediate possession is available. The general purpose of this district is to accommodate and regulate small to medium-scale industrial operations, note a security suite as part of the main building is permitted as a discretionary use (this allows for an owner/operator or staff to live onsite for security purposes, and is at the discretion of the development officer). No development timeframes. Parcel sizes available range in size from 3.83 acres - 8.01 acres and are NEWLY priced. Make your mark in CENTRAL ALBERTA! (GST is applicable)

## **Community Information**

Address 7 Metaldog Drive

Subdivision Metaldog Industrial Park
City Rural Clearwater County

County Clearwater County

Province Alberta
Postal Code T4T 2A2

#### **Additional Information**

Date Listed September 22nd, 2022

Days on Market 1065

Zoning LIGHT INDUSTRIAL