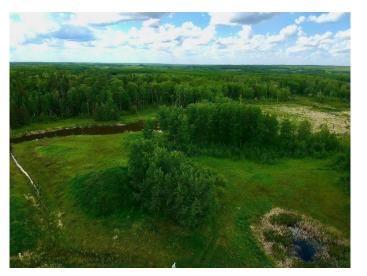

#### \$119,900

0 Bedroom, 0.00 Bathroom, Land on 3.06 Acres

NONE, Rural Beaver County, Alberta

Picturesque Acreage Lot Available. This remarkable and rare acreage lot is just what you've been waiting for!! Just over 3 acres and an Easy commute to Sherwood Park, Edmonton, and Camrose. Absolutely breath taking property close to Miquelon Lake And Miquelon Hills Golf Course won't last long. Power and Gas available. Build your dream Home Today!