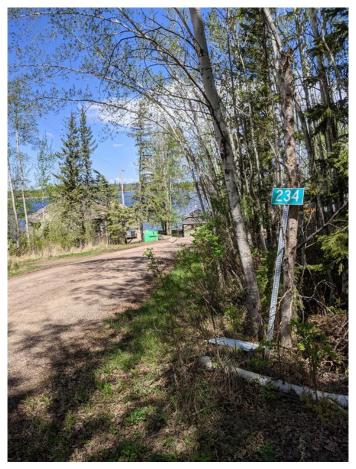

### \$69,000

0 Bedroom, 0.00 Bathroom, Land on 0.17 Acres

NONE, Plamondon, Alberta

Welcome weekenders! Here is a great place you can park your RV and come relax. Bayview Beach is a small subdivision on Lac La Biche lake with some full-time residents and other seasonal users. There is a boat launch and good access to a sandy from this lot via the municipal reserve area. Just a two-minute drive to the hamlet of Plamondon where you can find all amenities. Bayview Beach is a hidden gem and could be your weekend retreat or future full-time residence. Municipal water and sewer has recently been brought into the subdivision, so connection is possible. This lot is nicely treed so you can decide if you'd like to take down some more or enjoy the privacy the lot already offers.

## **Community Information**

Address 234, 15538 Old Trail

Subdivision NONE

City Plamondon

County Lac La Biche County

Province Alberta
Postal Code T0A 2T0