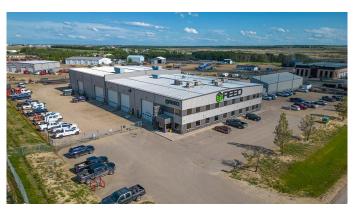

#### \$8,550,000

0 Bedroom, 0.00 Bathroom, Commercial on 5.82 Acres

Mountview Business Park, Grande Prairie, Alberta

This incredible 38,513 square foot steel framed and concrete block fabrication shop is situated on two titled lots totaling 5.82 acres. With a footprint of 31,224 square feet on the main floor, the building offers 26,920 SF of shop, storage and mechanical space, a ceiling height of 32' in the main warehouse, with four 5 ton cranes scattered throughout and 4,304 SF of immaculate office space. In addition to the main floor there is 7,289 SF of second floor office, board room and a training room area which ensures this property provides the space that any large operation would need. The auxiliary building is a functional 3,540 SF pole frame storage building tucked into the west portion of the graveled and fenced yard. This is a must see for any company entering or expanding their operations in the Grande Prairie area. Call the listing RealtorA© for more information or to book a showing today.

## **Community Information**

| Address                | 24 & 36, 713068 Range Road 65                 |  |
|------------------------|-----------------------------------------------|--|
| Subdivision            | Mountview Business Park                       |  |
| City                   | Grande Prairie                                |  |
| County                 | Grande Prairie                                |  |
| Province               | Alberta                                       |  |
| Postal Code            | T8W 5E7                                       |  |
| Interior               |                                               |  |
| Heating                | Forced Air, Make-up Air, Natural Gas, Radiant |  |
| Exterior               |                                               |  |
| Construction           | Metal Frame                                   |  |
| Additional Information |                                               |  |
| Date Listed            | November 17th, 2022                           |  |
| Days on Market         | 1006                                          |  |
| Zoning                 | RM-1                                          |  |