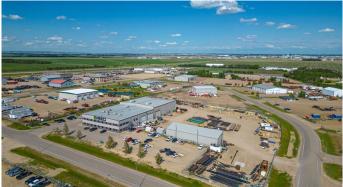

#### \$8,550,000

0 Bedroom, 0.00 Bathroom, Commercial on 5.82 Acres

Mountview Business Park, Grande Prairie, Alberta

This incredible 38,513 square foot steel framed and concrete block fabrication shop is situated on two titled lots totaling 5.82 acres. With a footprint of 31,224 square feet on the main floor, the building offers 26,920 SF of shop, storage and mechanical space, a ceiling height of 32' in the main warehouse, with four 5 ton cranes scattered throughout and 4,304 SF of immaculate office space. In addition to the main floor there is 7,289 SF of second floor office, board room and a training room area which ensures this property provides the space that any large operation would need. The auxiliary building is a functional 3,540 SF pole frame storage building tucked into the west portion of the graveled and fenced yard. This is a must see for any company entering or expanding their operations in the Grande Prairie area. Call the listing RealtorA© for more information or to book a showing today.

## **Community Information**

| Address                | 24 & 36, 713068 Range Road 65                 |  |
|------------------------|-----------------------------------------------|--|
| Subdivision            | Mountview Business Park                       |  |
| City                   | Grande Prairie                                |  |
| County                 | Grande Prairie                                |  |
| Province               | Alberta                                       |  |
| Postal Code            | T8W 5E7                                       |  |
| Interior               |                                               |  |
| Heating                | Forced Air, Make-up Air, Natural Gas, Radiant |  |
| Exterior               |                                               |  |
| Construction           | Metal Frame                                   |  |
| Additional Information |                                               |  |
| Date Listed            | November 17th, 2022                           |  |
| Days on Market         | 1006                                          |  |
| Zoning                 | RM-1                                          |  |