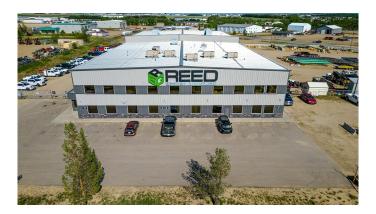

#### \$8,550,000

0 Bedroom, 0.00 Bathroom, Commercial on 5.82 Acres

Mountview Business Park, Grande Prairie, Alberta

This incredible 38,513 square foot steel framed and concrete block fabrication shop is situated on two titled lots totaling 5.82 acres. With a footprint of 31,224 square feet on the main floor, the building offers 26,920 SF of shop, storage and mechanical space, a ceiling height of 32' in the main warehouse, with four 5 ton cranes scattered throughout and 4,304 SF of immaculate office space. In addition to the main floor there is 7,289 SF of second floor office, board room and a training room area which ensures this property provides the space that any large operation would need. The auxiliary building is a functional 3,540 SF pole frame storage building tucked into the west portion of the graveled and fenced yard. This is a must see for any company entering or expanding their operations in the Grande Prairie area. Call the listing RealtorA© for more information or to book a showing today.

## **Community Information**

| Address                | 24 & 36, 713068 Range Road 65                 |  |
|------------------------|-----------------------------------------------|--|
| Subdivision            | Mountview Business Park                       |  |
| City                   | Grande Prairie                                |  |
| County                 | Grande Prairie                                |  |
| Province               | Alberta                                       |  |
| Postal Code            | T8W 5E7                                       |  |
| Interior               |                                               |  |
| Heating                | Forced Air, Make-up Air, Natural Gas, Radiant |  |
| Exterior               |                                               |  |
| Construction           | Metal Frame                                   |  |
| Additional Information |                                               |  |
| Date Listed            | November 17th, 2022                           |  |
| Days on Market         | 1006                                          |  |
| Zoning                 | RM-1                                          |  |