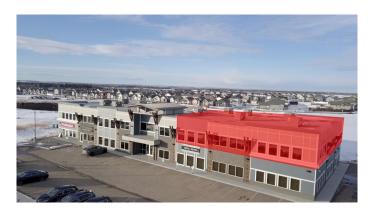

#### \$16

0 Bedroom, 0.00 Bathroom, Commercial on 6.49 Acres

Timber Ridge, Red Deer, Alberta

Located in Timber Ridge's newest commercial development, Timberlands Station. The second floor has 2 units available (1,600 SF and 1,300 SF) in shell state and ready for tenant improvements. The building is equipped with an elevator and common washrooms are shared with other tenants of the second floor. Ample parking is available on site for customers and staff. This plaza currently has four buildings in place, with the plan to construct four more. Neighbouring businesses of the plaza include Tim Horton's, Pizza Hut, Fas Gas, and Pharmasave. Additional Rent is estimated at \$11.00 per square foot for the 2025 budget year.