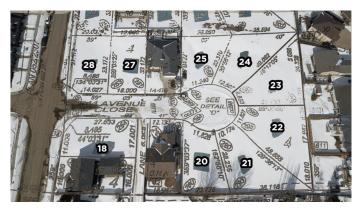

#### \$171,743

0 Bedroom, 0.00 Bathroom, Land on 0.15 Acres

West Park, Camrose, Alberta

Don't let the lack of inventory get you down! This is an excellent opportunity to build your dream home!!! This location boast excellent walkability to shopping, dining, banking and medical access. These lots are a generous size and will fit a bungalow if you require one level design. Don't miss out on this coveted location.

#### **Community Information**

Address 7210 44 Avenueclose

Subdivision West Park
City Camrose
County Camrose
Province Alberta
Postal Code T4V 5E1