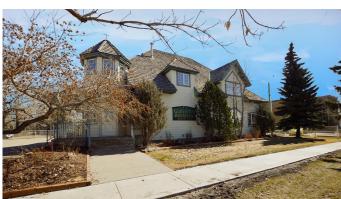

# \$1,150,000 - 9931 106 Avenue, Grande Prairie

MLS® #A2040595

\$1,150,000

0 Bedroom, 0.00 Bathroom, Commercial on 0.23 Acres

VLA Montrose, Grande Prairie, Alberta

Introducing an exceptional opportunity to establish your business in an iconic office building located in the heart of Grande Prairie. Situated directly off 100th Street, this building boasts a total of 6,030 SF, which includes the basement area. Upon entering the 2,301 SF main floor, you'll be greeted by a functional and inviting reception area. The floor plan includes three spacious offices, a large bullpen with great windows for natural light, and a washroom. Upstairs, the 1,428 SF space offers three additional offices, a boardroom, and flex space. The property features a paved parking lot with 10 stalls, ensuring convenient and secure powered parking for your employees and clients. Moreover, ample additional street parking in the area further enhances accessibility. This is an exceptional opportunity to establish your business in a sought after location with incredible exposure, locations like this simply do not come available often. Call your Commercial Realtor© for more information or to book a showing today.

#### **Essential Information**

MLS® # A2040595 Price \$1,150,000

Bathrooms 0.00 Acres 0.23 Year Built 1994 Type Commercial

Sub-Type Office Status Active

## **Community Information**

Address 9931 106 Avenue

Subdivision VLA Montrose
City Grande Prairie

County Grande Prairie

Province Alberta
Postal Code T8V 1J4