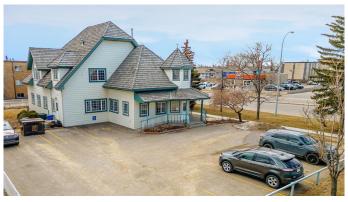

# \$1,150,000 - 9931 106 Avenue, Grande Prairie

MLS® #A2040595

\$1,150,000

0 Bedroom, 0.00 Bathroom, Commercial on 0.23 Acres

VLA Montrose, Grande Prairie, Alberta

Introducing an exceptional opportunity to establish your business in an iconic office building located in the heart of Grande Prairie. Situated directly off 100th Street, this building boasts a total of 6,030 SF, which includes the basement area. Upon entering the 2,301 SF main floor, you'll be greeted by a functional and inviting reception area. The floor plan includes three spacious offices, a large bullpen with great windows for natural light, and a washroom. Upstairs, the 1,428 SF space offers three additional offices, a boardroom, and flex space. The property features a paved parking lot with 10 stalls, ensuring convenient and secure powered parking for your employees and clients. Moreover, ample additional street parking in the area further enhances accessibility. This is an exceptional opportunity to establish your business in a sought after location with incredible exposure, locations like this simply do not come available often. Call your Commercial Realtor© for more information or to book a showing today.

#### **Essential Information**

MLS® # A2040595 Price \$1,150,000

Bathrooms 0.00 Acres 0.23 Year Built 1994 Type Commercial

Sub-Type Office Status Active

## **Community Information**

Address 9931 106 Avenue

Subdivision VLA Montrose
City Grande Prairie

County Grande Prairie

Province Alberta
Postal Code T8V 1J4