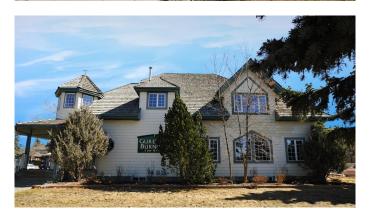

# \$1,150,000 - 9931 106 Avenue, Grande Prairie

MLS® #A2040595

\$1,150,000

0 Bedroom, 0.00 Bathroom, Commercial on 0.23 Acres

VLA Montrose, Grande Prairie, Alberta

Introducing an exceptional opportunity to establish your business in an iconic office building located in the heart of Grande Prairie. Situated directly off 100th Street, this building boasts a total of 6,030 SF, which includes the basement area. Upon entering the 2,301 SF main floor, you'll be greeted by a functional and inviting reception area. The floor plan includes three spacious offices, a large bullpen with great windows for natural light, and a washroom. Upstairs, the 1,428 SF space offers three additional offices, a boardroom, and flex space. The property features a paved parking lot with 10 stalls, ensuring convenient and secure powered parking for your employees and clients. Moreover, ample additional street parking in the area further enhances accessibility. This is an exceptional opportunity to establish your business in a sought after location with incredible exposure, locations like this simply do not come available often. Call your Commercial Realtor© for more information or to book a showing today.

#### **Essential Information**

MLS® # A2040595 Price \$1,150,000

Bathrooms 0.00 Acres 0.23 Year Built 1994 Type Commercial

Sub-Type Office Status Active

## **Community Information**

Address 9931 106 Avenue

Subdivision VLA Montrose
City Grande Prairie

County Grande Prairie

Province Alberta
Postal Code T8V 1J4