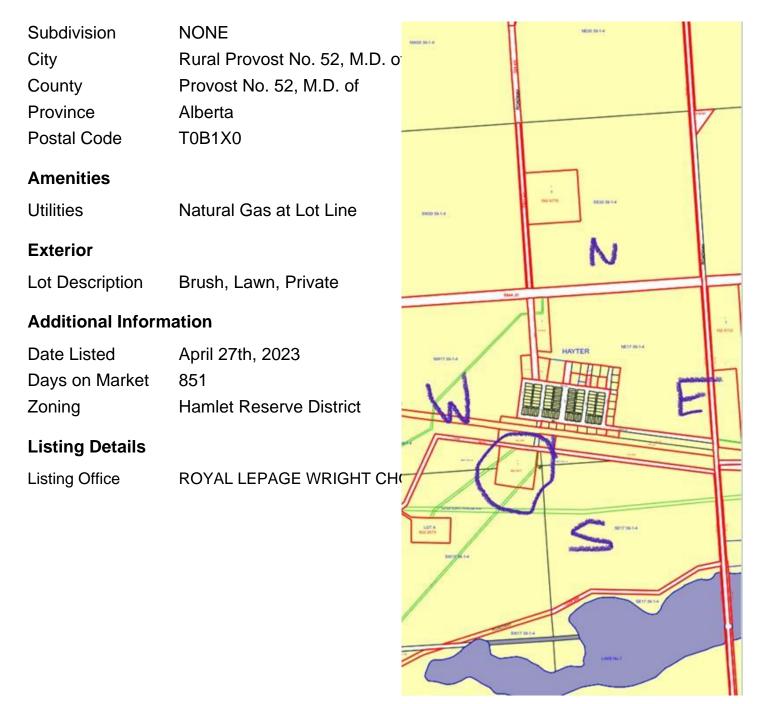

## **Essential Information**

| MLS® #    | A2041620         |
|-----------|------------------|
| Price     | \$109,900        |
| Bathrooms | 0.00             |
| Acres     | 8.01             |
| Туре      | Land             |
| Sub-Type  | Residential Land |
| Status    | Active           |

## **Community Information**

Address 14043 Twp Rd 393

Data is supplied by Pillar 9â, ¢ MLS® System. Pillar 9â, ¢ is the owner of the copyright in its MLS® System. Data is deemed reliable but is not guaranteed accurate by Pillar 9â, ¢. The trademarks MLS®, Multiple Listing Service® and the associated logos are owned by The Canadian Real Estate Association (CREA) and identify the quality of services provided by real estate professionals who are members of CREA. Used under license.