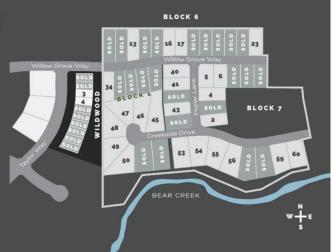

# \$395,000

0 Bedroom, 0.00 Bathroom, Land on 0.73 Acres

Taylor Estates, Rural Grande Prairie No. 1, County of, Alberta

Taylor Estates, the most sought after address in the Peace; Taylor Estates affords you all of the convenience of city living and all the comfort of country life in this well-planned community. On the Southwest edge of the city, in the County of Grande Prairie, large rural estate properties are situated on the banks of Bear Creek. Choose your lot, choose your builder, and get started on your Dream Home in Taylor Estates.