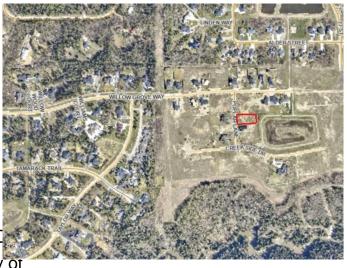

### \$275,000

0 Bedroom, 0.00 Bathroom, Land on 0.58 Acres

Taylor Estates, Rural Grande Prairie No. 1, County of, Alberta

Taylor Estates, the most sought after address in the Peace; Taylor Estates affords you all of the convenience of city living and all the comfort of country life in this well-planned community. On the Southwest edge of the city, in the County of Grande Prairie, large rural estate properties are situated on the banks of Bear Creek. Choose your lot, choose your builder, and get started on your Dream Home in Taylor Estates.

# **Community Information**

Address 5709 Poplar Subdivision Taylor Estates

City Rural Grande Prairie No. 1, 0

County Grande Prairie No. 1, County of

Province Alberta
Postal Code T8W 0H3