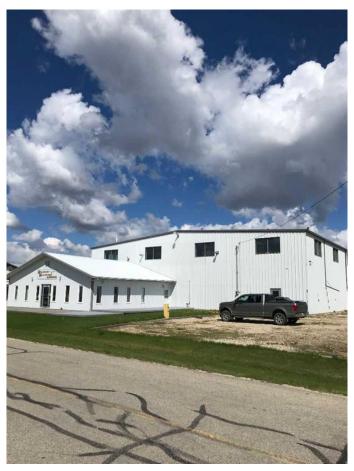

#### \$949,000

0 Bedroom, 0.00 Bathroom, Commercial on 0.77 Acres

Airport G.P., Grande Prairie, Alberta

Airport Hanger at the Grande Prairie Airport. Hanger is 70 x 90 wide with an 84 ft bifold power door. Steel Construction, metal exterior, bright white metal interior. Windows around the top of the building, the owner installed after purchase. The hangar has 2 unit heaters, 2 radiant heaters, concrete floors, 220 power and a 2 piece bath. The office is 36 x 42, has 5 offices, 2 baths, reception area and kitchen. Very nicely done with tile floors and upper-end finishings. In-floor heat and municipal water, septic pumps into the airport system. The airport lease assumable expires October 31st, 2026, the new owner can enter into a new lease for 15 years. Aviation uses only. Call your Realtor today to book a viewing.