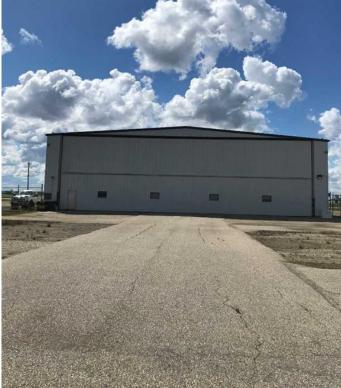

#### \$949,000

0 Bedroom, 0.00 Bathroom, Commercial on 0.77 Acres

Airport G.P., Grande Prairie, Alberta

Airport Hanger at the Grande Prairie Airport. Hanger is 70 x 90 wide with an 84 ft bifold power door. Steel Construction, metal exterior, bright white metal interior. Windows around the top of the building, the owner installed after purchase. The hangar has 2 unit heaters, 2 radiant heaters, concrete floors, 220 power and a 2 piece bath. The office is 36 x 42, has 5 offices, 2 baths, reception area and kitchen. Very nicely done with tile floors and upper-end finishings. In-floor heat and municipal water, septic pumps into the airport system. The airport lease assumable expires October 31st, 2026, the new owner can enter into a new lease for 15 years. Aviation uses only. Call your Realtor today to book a viewing.