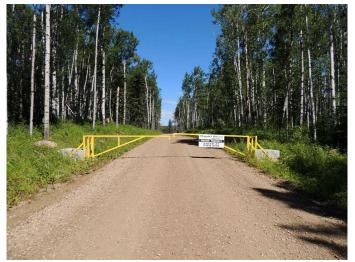

### \$162,500

0 Bedroom, 0.00 Bathroom, Land on 0.87 Acres

NONE, Rural Grande Prairie No. 1, County of, Alberta

Breath-taking recreational lots on the Wapiti River; the only development of it's kind in the Peace Country! If you are looking for a tranquil spot to build the ultimate campsite or dream cabin; a place to get away from the hustle and bustle, this is the development for you, an ideal property for any River boater with access to neighboring boat launch. Location is stunning with mature trees, power at property lines, and well built all weather roads, private titled lots, architectural guidelines and covenants. There is common access to the sand and rock beach. Less than one hour from Grande Prairie and only 5.5 km off pavement! Developments like this are rare, and limited lots are available, call a Realtor to start your own recreation property life today!

#### **Amenities**

Amenities Beach Access, Snow Removal

Utilities Electricity at Lot Line

Waterfront See Remarks, River Access

#### **Additional Information**

Date Listed July 7th, 2023

Days on Market 678
Zoning IR