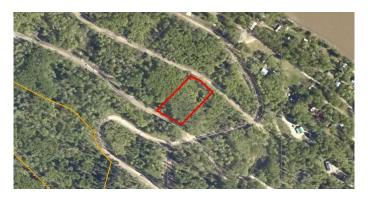

# \$162,500 - Lot 27, 692059 Rge Rd 104a Wapiti River, Rural Grande Prairie No. 1, County of

MLS® #A2064110

\$162,500

0 Bedroom, 0.00 Bathroom, Land on 1.11 Acres

NONE, Rural Grande Prairie No. 1, County of, Alberta

Breath-taking recreational lots on the Wapiti River; the only development of it's kind in the Peace Country! If you are looking for a tranquil spot to build the ultimate campsite or dream cabin; a place to get away from the hustle and bustle, this is the development for you, an ideal property for any River boater with access to neighboring boat launch. Location is stunning with mature trees, power at property lines, and well built all weather roads, private titled lots, architectural guidelines and covenants. There is common access to the sand and rock beach. Less than one hour from Grande Prairie and only 5.5 km off pavement! Developments like this are rare, and limited lots are available, call a Realtor to start your own recreation property life today!

### **Exterior**

Lot Description Corner Lot, Many Trees, See Remarks