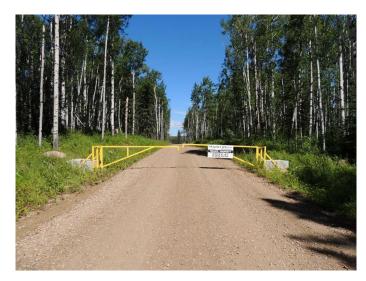

Breath-taking recreational lots on the Wapiti River; the only development of it's kind in the Peace Country! If you are looking for a tranquil spot to build the ultimate campsite or dream cabin; a place to get away from the hustle and bustle, this is the development for you, an ideal property for any River boater with access to neighboring boat launch. Location is stunning with mature trees, power at property lines, and well built all weather roads, private titled lots, architectural guidelines and covenants. There is common access to the sand and rock beach. Less than one hour from Grande Prairie and only 5.5 km off pavement! Developments like this are rare, and limited lots are available, call a Realtor to start your own recreation property life today!

## **Amenities**

Amenities Beach Access, Snow Removal

Utilities Electricity at Lot Line

Waterfront See Remarks, River Access