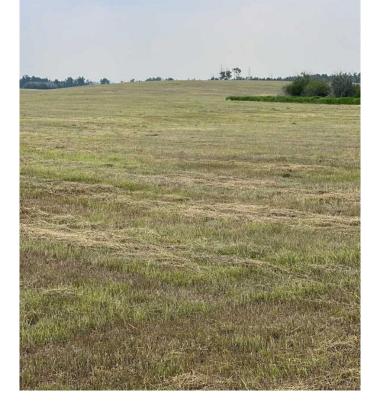

## \$600,000

0 Bedroom, 0.00 Bathroom, Agri-Business on 318.00 Acres

NONE, Rycroft, Alberta

Half section of land is located about 12 miles NE of Rycroft. 200+/- Acres open and the balance is bush and creek. Current use is hay and pasture. There is 1 quarter adjoining and 3 quarters across the road that are also currently for sale. There is a D.U. Conservation easement registered on title, document available on request. Please notify us before you go to view, don't drive on the land without permission.