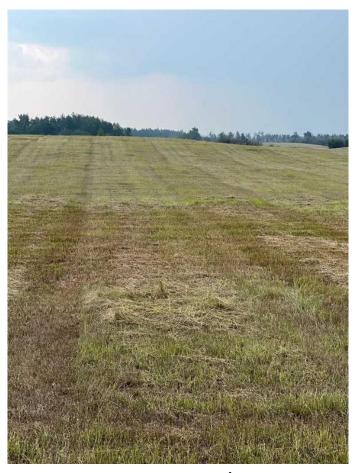

## \$600,000

0 Bedroom, 0.00 Bathroom, Agri-Business on 318.00 Acres

NONE, Rycroft, Alberta

Half section of land is located about 12 miles NE of Rycroft. 200+/- Acres open and the balance is bush and creek. Current use is hay and pasture. There is 1 quarter adjoining and 3 quarters across the road that are also currently for sale. There is a D.U. Conservation easement registered on title, document available on request. Please notify us before you go to view, don't drive on the land without permission.