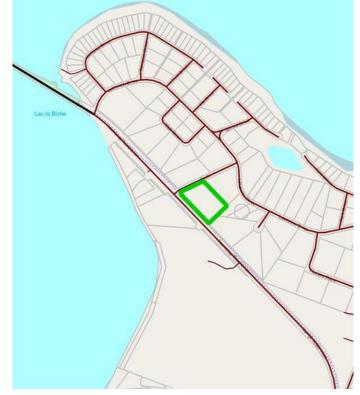

### \$299,999

0 Bedroom, 0.00 Bathroom, Land on 5.54 Acres

NONE, Lac La Biche County, Alberta

Lakeview Estates 5.54 acre fully serviced lot. This is a rare property being one of the largest serviced properties in Lakeview estates.

Across from the Lac La Biche Golf Club . 5 minutes from lac La Biche schools and shopping and one minute from the Lake.

Walking trails and boat launch close by as well as back country lake, quadding and hunting grounds minutes from your front door. Sale price is subject to GST .

## **Community Information**

Address 101, 67325 Churchill Park Road

Subdivision NONE

City Lac La Biche County

County Lac La Biche County

Province Alberta
Postal Code T0A 2C1