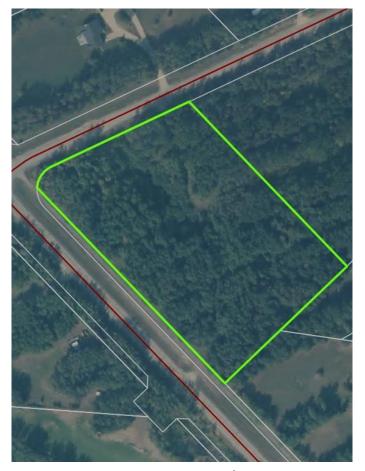

### \$299,999

0 Bedroom, 0.00 Bathroom, Land on 5.54 Acres

NONE, Lac La Biche County, Alberta

Lakeview Estates 5.54 acre fully serviced lot. This is a rare property being one of the largest serviced properties in Lakeview estates.

Across from the Lac La Biche Golf Club . 5 minutes from lac La Biche schools and shopping and one minute from the Lake.

Walking trails and boat launch close by as well as back country lake, quadding and hunting grounds minutes from your front door. Sale price is subject to GST .