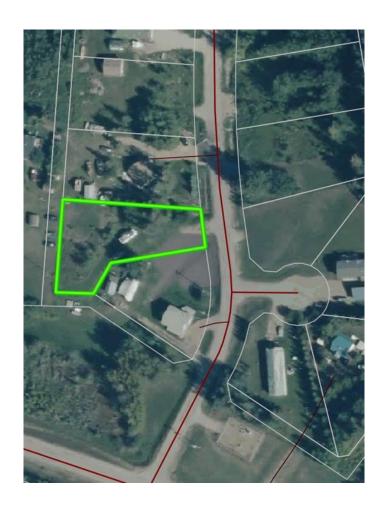

### \$79,999

0 Bedroom, 0.00 Bathroom, Land on 0.50 Acres

NONE, Lac La Biche County, Alberta

Back lot mission beach. cleared lot and ready for your home away from home. All paved roads lead to this affordable backlot at glorious Mission Beach. Lac La Biche lake is rated as one of the best walleye fishing lakes in Alberta. Ten minutes from town and a minute to the lake. Sale price is subject to GST

## **Community Information**

Address 67405,106 Mission Rd

Subdivision NONE

City Lac La Biche County

County Lac La Biche County

Province Alberta
Postal Code T0A2C2