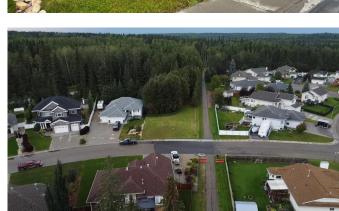

### \$185,000

0 Bedroom, 0.00 Bathroom, Land on 0.07 Acres

NONE, Edson, Alberta

Build your dream home on this beautiful, spacious lot in Wilshire Estates. This lot is the last lot available in the sub division. Lot is backing onto green belt. Architectural controls are in place. All services to property line.

#### Exterior

Lot Description Backs on to Park/Green Space, Lawn, Many Trees