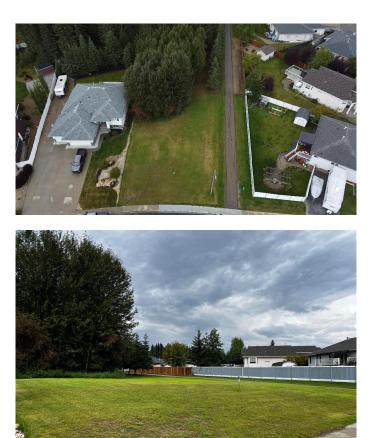

### \$185,000

0 Bedroom, 0.00 Bathroom, Land on 0.07 Acres

NONE, Edson, Alberta

Build your dream home on this beautiful, spacious lot in Wilshire Estates. This lot is the last lot available in the sub division. Lot is backing onto green belt. Architectural controls are in place. All services to property line.

#### Exterior

Lot Description Backs on to Park/Green Space, Lawn, Many Trees