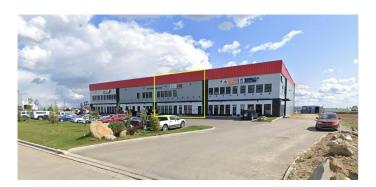

# \$12 - 150, 106 Queensland Crescent, Red Deer

MLS® #A2078283

### \$12

0 Bedroom, 0.00 Bathroom, Commercial on 3.19 Acres

Queens Business Park, Red Deer, Alberta

This 5,000 SF Industrial shop, located in Queens Business Park, is available for lease. The unit features minimal office space with an open showroom and one washroom. The shop area is separated into two sides, each with their own 16' x 16' overhead door (two in total). One side of the shop houses a paint booth and there is a mezzanine for additional storage. The building sits on 3.2 acres and the yard is fenced, graveled, and shared with the neighbouring tenants of the building. Additional Rent for the 2025 budget year is TBD.

# **Community Information**

Address 150, 106 Queensland Crescent

Subdivision Queens Business Park

City Red Deer County Red Deer

Province Alberta
Postal Code T4P 2P6