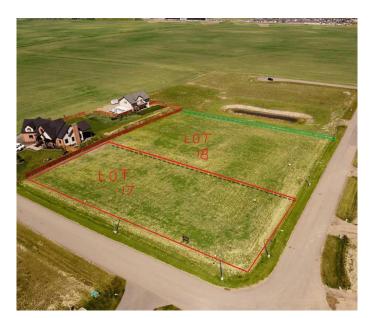

# \$275,000 - 5 Edgemoor Way W, Rural Lethbridge County

MLS® #A2081681

## \$275,000

0 Bedroom, 0.00 Bathroom, Land on 1.11 Acres

N/A, Rural Lethbridge County, Alberta

Edgemoor Estates at Sunrise Point is nestled above the coulees bordering the west edge of the City of Lethbridge. With unsurpassed views of the mountains and river valley, this unspoiled gem is developed into country estate lots where natural terrain and wildlife surround you. All paved roadways, street lights and most servicing have been installed to the property line. Over 1 acre lots afford a large building envelope with architectural controls to ensure the homes give a sense of space and openness with plenty of breathing space. Your "forever" home will have a sense of "classical elegance" with timeless value that comes from living in the country but close to all amenities.

### **Exterior**

Lot Description Corner Lot, Rectangular Lot