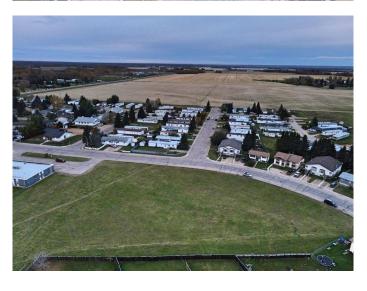

#### \$179,900

0 Bedroom, 0.00 Bathroom, Land on 1.52 Acres

NONE, High Prairie, Alberta

A 1.52 acre vacant - multi dwelling - building lot in the heart of High Prairie. In close proximity to the schools, Hospital and downtown this would be an ideal location for a residential subdivision or apartment buildings. All utilities at roadside. Call, email or text today to find out more.