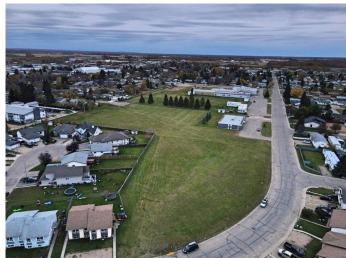

#### \$179,900

0 Bedroom, 0.00 Bathroom, Land on 1.52 Acres

NONE, High Prairie, Alberta

A 1.52 acre vacant - multi dwelling - building lot in the heart of High Prairie. In close proximity to the schools, Hospital and downtown this would be an ideal location for a residential subdivision or apartment buildings. All utilities at roadside. Call, email or text today to find out more.