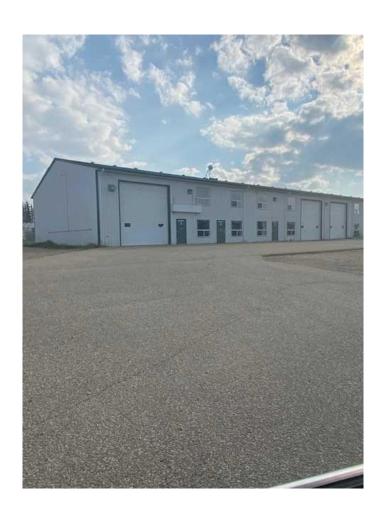

### \$3,500

0 Bedroom, 0.00 Bathroom, Commercial on 0.00 Acres

NONE, Whitecourt, Alberta

triple bay 1 front and 2 back - 16 ft overhead doors. with large front paved parking and fenced back yard. Ideal for smaller trucks or mechanic bays. Small offices on main and staff room on second floor, good exposure. Immediate possession. can be combined with adjoining bay and wash bay additional 3,000 sf. partial fenced yard. Only pay Power- in floor heat. plus taxs 635/month

Built in 2007