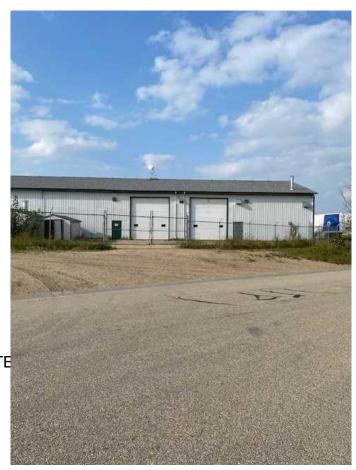

### \$3,500

0 Bedroom, 0.00 Bathroom, Commercial on 0.00 Acres

NONE, Whitecourt, Alberta

triple bay 1 front and 2 back - 16 ft overhead doors. with large front paved parking and fenced back yard. Ideal for smaller trucks or mechanic bays. Small offices on main and staff room on second floor, good exposure. Immediate possession. can be combined with adjoining bay and wash bay additional 3,000 sf. partial fenced yard. Only pay Power- in floor heat. plus taxs 635/month

Built in 2007