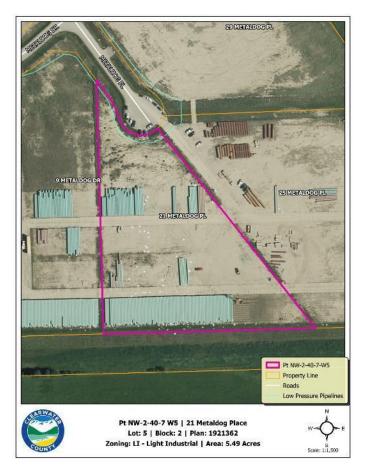

## \$329,400

0 Bedroom, 0.00 Bathroom, Land on 5.49 Acres

Metaldog Industrial Park, Rural Clearwater County, Alberta

21 METALDOG PLACE 5.49 ACRES -Metaldog Industrial Subdivision is located minutes northeast of Rocky Mountain House on Airport Road, situated on a ban-free road, and located within a mile of Alberta's High Load Corridor. Zoned LIGHT INDUSTRIAL DISTRICT "Ll― Metaldog Industrial Subdivision is 1 of the newest industrial subdivisions within Clearwater County (has been used for a pipe laydown yard for the past couple of years). All bare lots are serviced with 3 PHASE power and natural gas to property lines, and all roads within the subdivision are paved, (Note: private well & sewer systems will need to be installed at the purchaser's expense to suit individual requirements). Firepond is located within the subdivision. Prime location to establish, and grow your business. Immediate possession is available. The general purpose of this district is to accommodate and regulate small to medium-scale industrial operations, note a security suite as part of the main building is permitted as a discretionary use (this allows for an owner/operator or staff to live onsite for security purposes, and is at the discretion of the development officer). No development timeframes. Make your mark in CENTRAL ALBERTA! Multiple lots available for sale, parcel sizes between 3.83 acres - 8.72 acres (GST is applicable)

#### **Essential Information**

MLS® # A2090702 Price \$329,400

Bathrooms 0.00 Acres 5.49 Type Land

Sub-Type Industrial Land

Status Active

# **Community Information**

Address 21 Metaldog Place

Subdivision Metaldog Industrial Park
City Rural Clearwater County

County Clearwater County

Province Alberta
Postal Code T4T 2A2

### **Additional Information**

Date Listed October 25th, 2023

Days on Market 663

Zoning LIGHT INDUSTRIAL