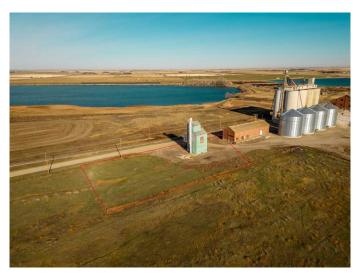

## \$70,000

0 Bedroom, 0.00 Bathroom, Commercial on 0.45 Acres

NONE, Raymond, Alberta

Decommissioned Bulk Fertilizer Storage warehouse- to be sold "as is" Zoned Urban Fringe Industrial

Built in 1996

#### **Essential Information**

MLS® # A2091198 Price \$70,000

Bathrooms 0.00 Acres 0.45 Year Built 1996

Type Commercial Sub-Type Mixed Use

Status Active

## **Community Information**

Address 300 Railway

Subdivision NONE

City Raymond

County Warner No. 5, County of

Province Alberta
Postal Code T0K 2L0