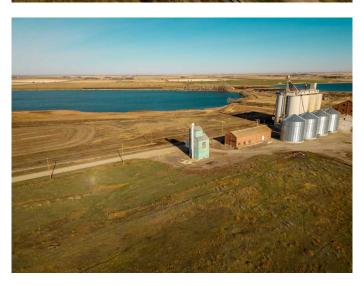

## \$70,000

0 Bedroom, 0.00 Bathroom, Commercial on 0.45 Acres

NONE, Raymond, Alberta

Decommissioned Bulk Fertilizer Storage warehouse- to be sold "as is" Zoned Urban Fringe Industrial

Built in 1996

#### **Essential Information**

MLS® # A2091198 Price \$70,000

Bathrooms 0.00 Acres 0.45 Year Built 1996

Type Commercial Sub-Type Mixed Use

Status Active

## **Community Information**

Address 300 Railway

Subdivision NONE

City Raymond

County Warner No. 5, County of

Province Alberta
Postal Code T0K 2L0