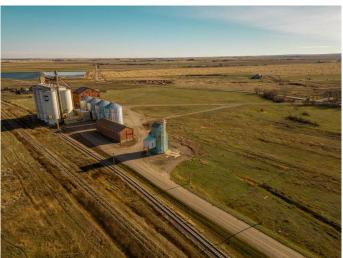

## \$70,000

0 Bedroom, 0.00 Bathroom, Commercial on 0.45 Acres

NONE, Raymond, Alberta

Decommissioned Bulk Fertilizer Storage warehouse- to be sold "as is" Zoned Urban Fringe Industrial

Built in 1996

#### **Essential Information**

MLS® # A2091198 Price \$70,000

Bathrooms 0.00 Acres 0.45 Year Built 1996

Type Commercial Sub-Type Mixed Use

Status Active

## **Community Information**

Address 300 Railway

Subdivision NONE

City Raymond

County Warner No. 5, County of

Province Alberta
Postal Code T0K 2L0