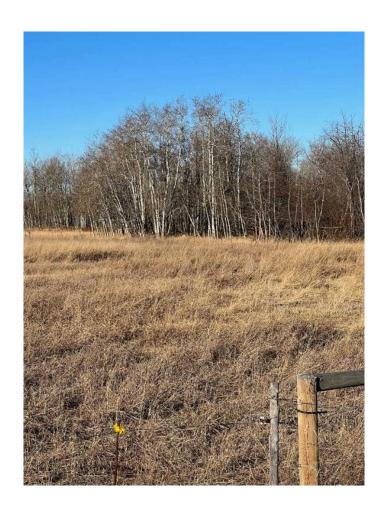

## \$1,800,000

0 Bedroom, 0.00 Bathroom, Agri-Business on 158.00 Acres

NONE, Grande Prairie, Alberta

158 acres adjoining Carriage Lane Estates to the North. There are 2 titles, 148.78 acres and 9.22 acres. The property is fenced and is a mix of cultivated and bush. Excellent development quarter. Tremendous investment opportunity going forward. Call your Realtor for more information.