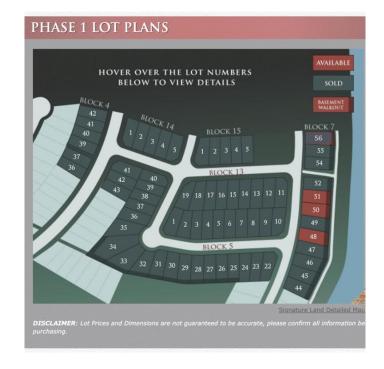

# \$127,600

0 Bedroom, 0.00 Bathroom, Land on 0.11 Acres

Signature Falls, Grande Prairie, Alberta

Welcome home to Signature Falls! Community and family oriented lots located near a park, walking trails and schools. Build your dream home here! Plenty of lots to choose from. Call your Realtor today to find out more!

# **Essential Information**

MLS® # A2095378 Price \$127,600

Bathrooms 0.00 Acres 0.11 Type Land

Sub-Type Residential Land

Status Active

Address 8566 72 Avenue
Subdivision Signature Falls
City Grande Prairie
County Grande Prairie