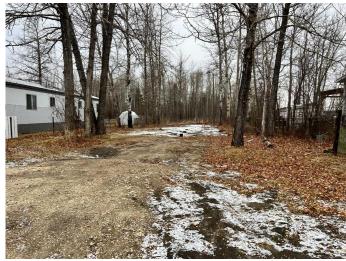

## \$19,495

0 Bedroom, 0.00 Bathroom, Land on 0.17 Acres

NONE, Valleyview, Alberta

Vacant lot on 52nd Avenue. 50 X 150, serviced. Zoned RMH.