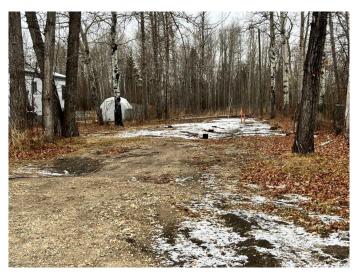

## \$19,495

0 Bedroom, 0.00 Bathroom, Land on 0.17 Acres

NONE, Valleyview, Alberta

Vacant lot on 52nd Avenue. 50 X 150, serviced. Zoned RMH.