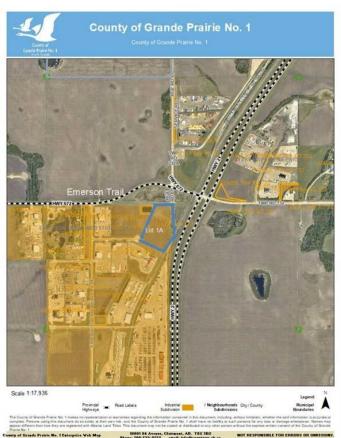

#### \$1,500,000

0 Bedroom, 0.00 Bathroom, Land on 10.88 Acres

Emerson Trail Industrial Park, Rural Grande Prairie No. 1, County of, Alberta

Huge Visibility for this vacant parcel of land zoned RM-2 (Rural Medium Industrial) in an excellent location right on the corner of Emerson Trail and Highway 2. The size is 10.88 acres and has great frontage. Services available to the edge of the property. One of the last parcels of land of this size available with such good exposure and access.

## **Community Information**

| Address     | 13 61027 Highway 672                  |
|-------------|---------------------------------------|
| Subdivision | Emerson Trail Industrial Park         |
| City        | Rural Grande Prairie No. 1, County of |
| County      | Grande Prairie No. 1, County of       |
| Province    | Alberta                               |
| Postal Code | T0H 3C0                               |