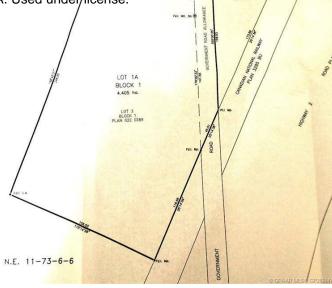

0H 3C0                               |

#### Exterior

## Lot Description Corner Lot, Irregular Lot

## **Additional Information**

| Date Listed    | December 19th, 2023 |
|----------------|---------------------|
| Days on Market | 613                 |
| Zoning         | RM-2                |

# **Listing Details**

Listing Office

Century 21 Grande Prairie Real



Data is supplied by Pillar 9â, ¢ MLS® System. Pillar 9â, ¢ is the owner of the copyright in its MLS® System. Data is deemed reliable but is not guaranteed accurate by Pillar 9â, ¢. The trademarks MLS® Multiple Listing Service® and the associated logos are owned by The Canadian Real Estate Association (OREA) and identify the quality of services provided by real estate professionals who are members of CREA. Used under/license.