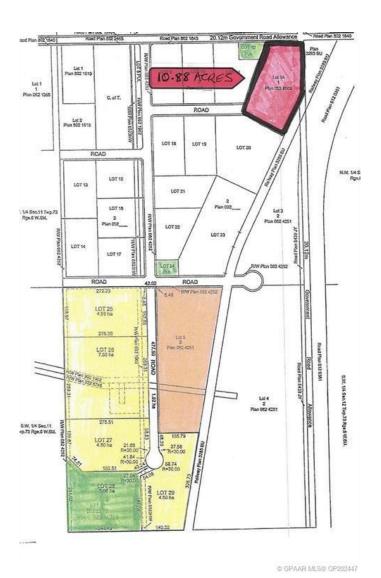

#### \$1,500,000

0 Bedroom, 0.00 Bathroom, Land on 10.88 Acres

Emerson Trail Industrial Park, Rural Grande Prairie No. 1, County of, Alberta

Huge Visibility for this vacant parcel of land zoned RM-2 (Rural Medium Industrial) in an excellent location right on the corner of Emerson Trail and Highway 2. The size is 10.88 acres and has great frontage. Services available to the edge of the property. One of the last parcels of land of this size available with such good exposure and access.

## Lot Description Corner Lot, Irregular Lot

## **Additional Information**

| Date Listed    | December 19th, 2023 |
|----------------|---------------------|
| Days on Market | 613                 |
| Zoning         | RM-2                |