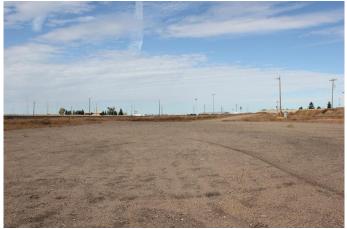

### \$3,000

0 Bedroom, 0.00 Bathroom, Land on 3.60 Acres

Brier Park Industrial, Medicine Hat, Alberta

Industrial land for lease in Brier Park Industrial Park. This land is triangular shaped and approximately 3.6 acres. Land is level, graveled and partially fenced with electrical on site.