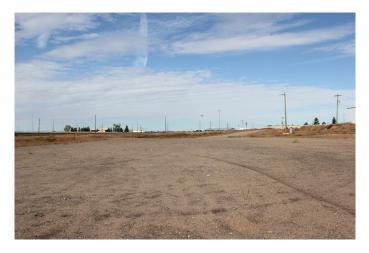

### \$3,000

0 Bedroom, 0.00 Bathroom, Land on 3.60 Acres

Brier Park Industrial, Medicine Hat, Alberta

Industrial land for lease in Brier Park Industrial Park. This land is triangular shaped and approximately 3.6 acres. Land is level, graveled and partially fenced with electrical on site.