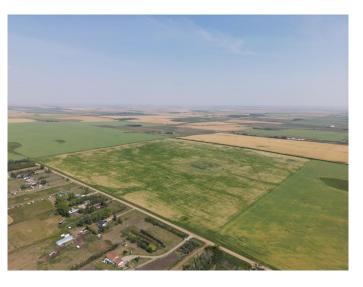

#### \$2,500,000

0 Bedroom, 0.00 Bathroom, Land on 160.00 Acres

NONE, Rural Rocky View County, Alberta

Great investment opportunity! This quarter section is 1.5 miles north of Country Hills Blvd (Highway 564) and 8 minutes from Stoney Trail. Income producer that's perfect for Investors/Developers. Located near the OMNI area structure plan and East of Prairie Royal Estates. Land has alternating crops of wheat and barley.