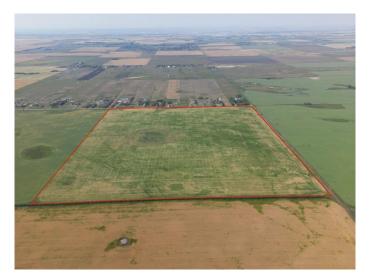

#### \$2,500,000

0 Bedroom, 0.00 Bathroom, Land on 160.00 Acres

NONE, Rural Rocky View County, Alberta

Great investment opportunity! This quarter section is 1.5 miles north of Country Hills Blvd (Highway 564) and 8 minutes from Stoney Trail. Income producer that's perfect for Investors/Developers. Located near the OMNI area structure plan and East of Prairie Royal Estates. Land has alternating crops of wheat and barley.