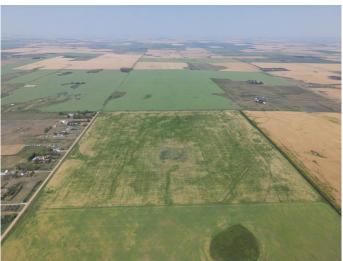

#### \$2,500,000

0 Bedroom, 0.00 Bathroom, Land on 160.00 Acres

NONE, Rural Rocky View County, Alberta

Great investment opportunity! This quarter section is 1.5 miles north of Country Hills Blvd (Highway 564) and 8 minutes from Stoney Trail. Income producer that's perfect for Investors/Developers. Located near the OMNI area structure plan and East of Prairie Royal Estates. Land has alternating crops of wheat and barley.