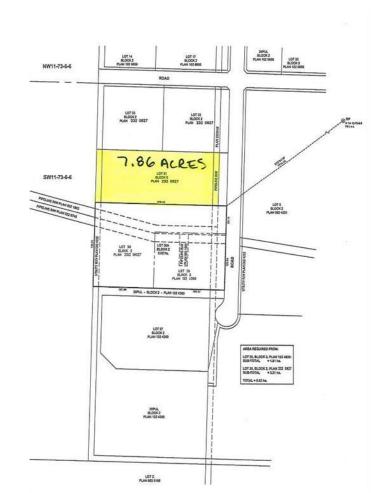

## \$864,600

0 Bedroom, 0.00 Bathroom, Land on 7.86 Acres

NONE, Sexsmith, Alberta

Excellent location! High visibility lots with a main highway on both sides. Power, gas and phone available. Paved roads and street lights. Highway frontage. No municipal water and sewer. This lot is listed for \$110,000.00 per acre.