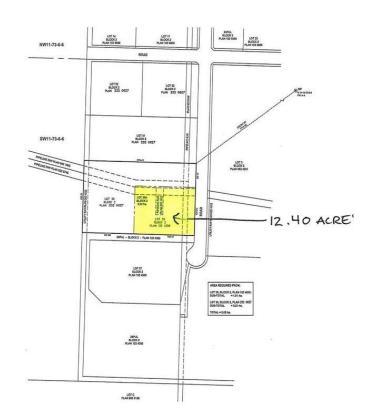

## \$1,178,000

0 Bedroom, 0.00 Bathroom, Land on 12.40 Acres

NONE, Sexsmith, Alberta

Excellent location! High visibility lots with a main highway on both sides. Power, gas and phone available. Paved roads and street lights. Highway frontage. No municipal water and sewer. Various size lots to choose from. This lot is listed for \$95,000.00 per acre.

12.40

Type

Land

Sub-Type

**Industrial Land** 

**Status** 

Active