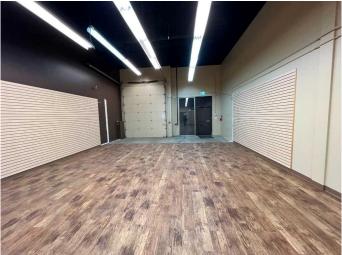

#### \$300,000

0 Bedroom, 0.00 Bathroom, Commercial on 0.00 Acres

Northlands Industrial Park, Red Deer, Alberta

This unit has everything! From the maintained parking lot you will enter the bright open entry to find wall to wall to wall retail slats to display all your products. Large loading door (12x10) accommodates your inventory. No build out required this is plug and play. The large developed mezzanine (553.68 sqft) keeps your office out of sight. This modern location IS "Outta sight!" Must be seen.