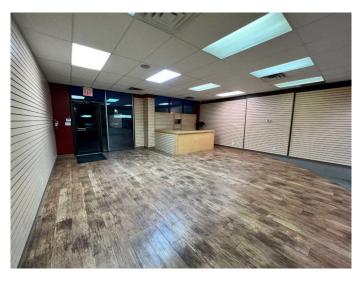

#### \$300,000

0 Bedroom, 0.00 Bathroom, Commercial on 0.00 Acres

Northlands Industrial Park, Red Deer, Alberta

This unit has everything! From the maintained parking lot you will enter the bright open entry to find wall to wall to wall retail slats to display all your products. Large loading door (12x10) accommodates your inventory. No build out required this is plug and play. The large developed mezzanine (553.68 sqft) keeps your office out of sight. This modern location IS "Outta sight!" Must be seen.