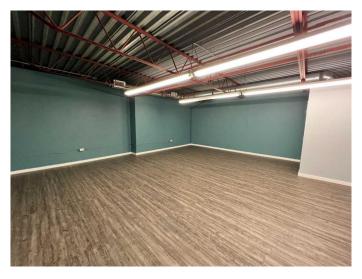

#### \$300,000

0 Bedroom, 0.00 Bathroom, Commercial on 0.00 Acres

Northlands Industrial Park, Red Deer, Alberta

This unit has everything! From the maintained parking lot you will enter the bright open entry to find wall to wall to wall retail slats to display all your products. Large loading door (12x10) accommodates your inventory. No build out required this is plug and play. The large developed mezzanine (553.68 sqft) keeps your office out of sight. This modern location IS "Outta sight!" Must be seen.