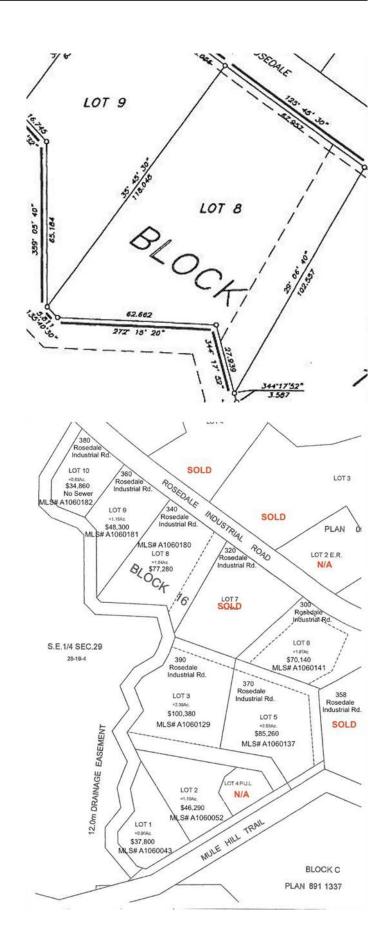

# \$77,280 - Lot 8 340 Industrial Road, Drumheller

MLS® #A2101922

### \$77,280

0 Bedroom, 0.00 Bathroom, Land on 1.84 Acres

Downtown, Drumheller, Alberta

Located in the community of Rosedale, approximately 10 km from the intersection of Highway 9 & 10 and approximately 6 km from Drumheller city center. Lot 8 is 1.84 Acres in Subdivision that has already seen development. Area subject to an easement by the Town of Drumheller. Lot will have water, electricity, and natural gas servicing to the property line. Direct connection to sanitary sewer from the property line is available. If you combine this lot with others that total over 2 acres, you may be eligible for a 10% discount. Ask your agent about tax incentives. \*\*\*Residential uses not allowed on this land\*\*\* Legal Description: Lot 8 Block 16 Plan 0614150 Roll: 19060802 | 2023 taxes: \$0 | Lot size: 1.840 Acres | Land Use / Zoning: ED | Title number: 061 478 257 +6 LINC Number: 0032 045 917 | non financial encumbrances: 811 117 857 23/06/1981 UTILITY RIGHT OF WAY GRANTEE - ICG UTILITIES (PLAINS-WESTERN) LTD. 941 151 458 09/06/1994 CAVEAT RE: RIGHT OF WAY AGREEMENT 061 478 259 17/11/2006 EASEMENT. Buyer must fill out a development permit application sheet as part of the offer outlining what they will build, who their contractor is, and outline the timeline that starts substantial construction within 8 months and completes construction with 24 months. Offers must be left open for 3 weeks from the date submitted.

# **Community Information**

Address Lot 8 340 Industrial Road

Subdivision Downtown
City Drumheller

County Drumheller

Province Alberta
Postal Code T0J 0Y0